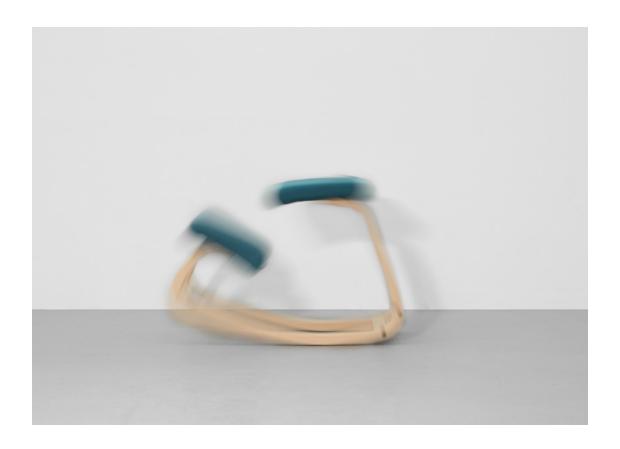

## THE ORIGINAL KNEELING CHAIR

By Peter Opsvik 1979

Variable's unique design and functionality makes it an icon that is instantly recognizable. Throughout its 40 years of history, the gentle tilting motion and open angle sitting posture has remained constant.

The sophisticated kneeling design provides optimal comfort while gently switching between kneeling and the more traditional posture. Variable fits in nicely with all interiors, especially accompanied with a desk.