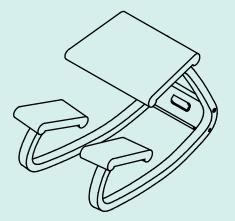

## THE ORIGINAL KNEELING CHAIR

By Peter Opsvik 1979

Variable's unique design and functionality makes it an icon that is instantly recognizable. Throughout its 40 years of history, the gentle tilting motion and open angle sitting posture has remained constant.

The sophisticated kneeling design provides optimal comfort while gently switching between kneeling and the more traditional posture. Variable fits in nicely with all interiors, especially accompanied with a desk.

## TECHNICAL INFORMATION

W52 x D72 x H51 cm Seat height: 50 cm Weight: 6,3 kg

Base: Natural laquered ash, Black

laquered ash

Fabrics: Fame, Revive, Leather

Accessories: Backrest, Backrest with cushion, Distance blocks, Soft tape