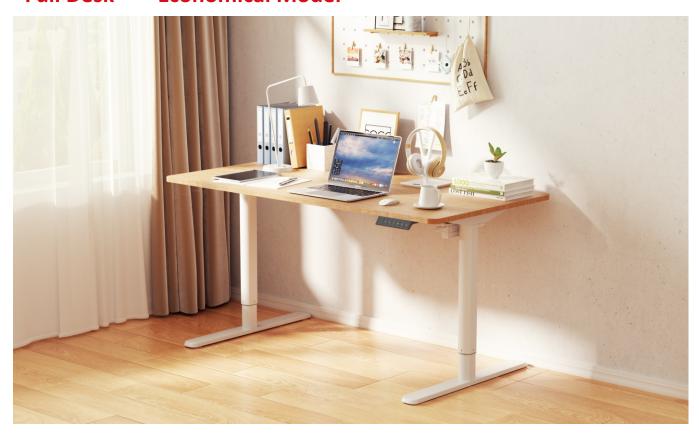

# Height Adjustable Standing Desk

**Economical Model** 



Sit-Stand desks are designed to provide users with sitstand flexibility. Our height-adjustable desks enable a user to effortlessly sit or stand, encouraging healthy movements throughout the day. The two-button up and down control panel manages a quiet, fast, tool-free, and seamless adjustment with just a touch. With a clean, universal aesthetic, the height adjustable desk is easily incorporated into any office or home environment.

## ET157-N-12060

# ■ Full Desk ■ Economical Model



#### **FEATURES**



Electric Height Adjustment Give you the freedom to switch between sitting and standing.



**Well-designed column shape & foot shape** Improve your home's aesthetics.



**Everything in One Box** Easy for transportation & installation.



**Anti-Collision Technology**Automatically reverse if it encounters an unexpected obstacle.

## ■ Full Desk ■ Economical Model



#### **SPECIFICATIONS**

#### **Max. Load Capacity:**

110lbs/50kg

#### Speed:

15mm/s

#### **Power Type:**

100V-240V

#### **Decibel:**

<50dB

#### Stroke:

17.7"/450mm

#### **Height Range:**

28.7"-46.5"/730-1180mm

#### **Recommended Tabletop Dimensions:**

47.2"x23.6x0.6"/1200x600x16mm

Frame Color:

#### **FEATURES**

- More competitive price without losing product quality.
- 2-Stage column desi