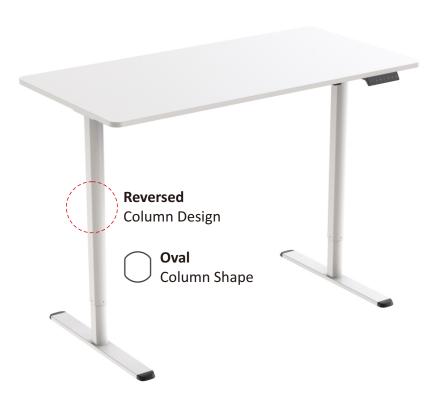

#### **FEATURES**

Electric Height Adjustment Give you the freedom to switch between sitting and standing.

**Well-designed column shape & foot shape** Improve your home's aesthetics.

**Everything in One Box** Easy for transportation & installation.