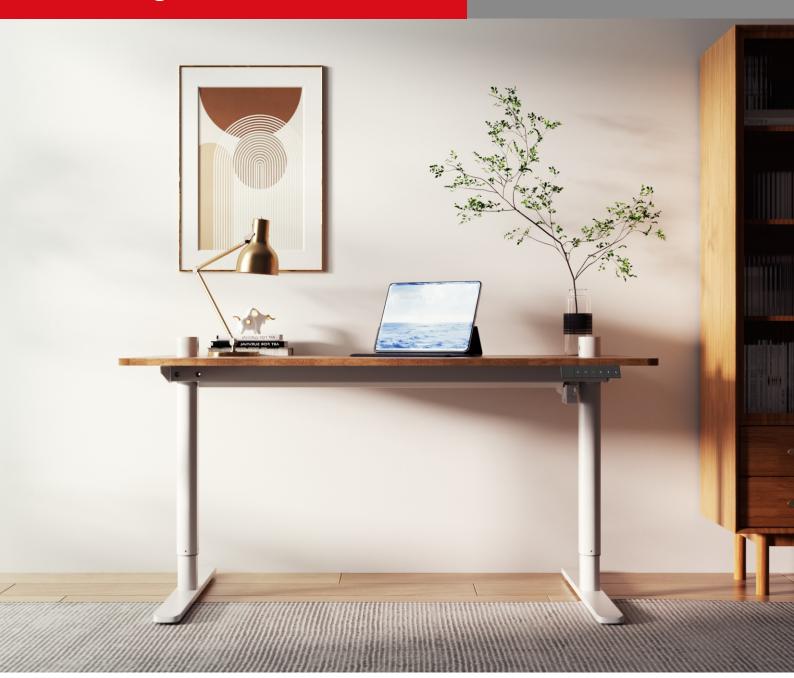

# Height Adjustable Standing Desk

**Economical Model** 

Sit-Stand desks are designed to provide users with sitstand flexibility. Our height-adjustable desks enable a user to effortlessly sit or stand, encouraging healthy movements throughout the day. The two-button up and down control panel manages a quiet, fast, tool-free, and seamless adjustment with just a touch. With a clean, universal aesthetic, the height adjustable desk is easily incorporated into any office or home environment.

# ■ Full Desk ■ Economical Model